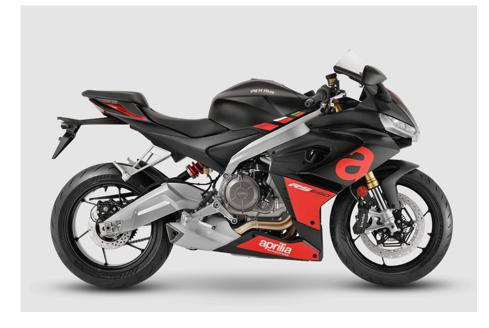

## APRILIA RS 660

The future respects the traditions of the House of Noale which has long been renowned for its innovation and distinctive character. With its sporty personality and stunning contemporary lines, the RS 660 brings the winning Aprilia track experience to the road. Its unique design shapes a lightweight, compact bike with sleek, agile volumes. Delivering stability at high speeds, it is all about creating a fun, pleasurable riding experience. Colour options include the brand-new Acid Gold that further highlights the design and young, dynamic personality of this bike.