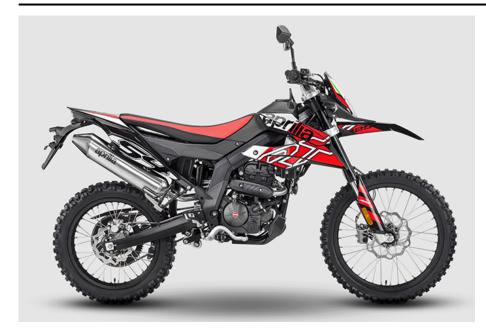

## APRILIA RX 125

The Aprilia RX 125 is the latest heir to Aprilia's successful history in off-road competitions; a strong reputation built up over the years thanks to low-weight, highperformance motorcycles that are fun to ride on everyday roads and on the most demanding off-road trails. An authentic Aprilia motorcycle renewed in design, equipment and engine, ready to offer great emotions to anyone who grips the handlebars.

## Technical details

| Dimensions (length / wheelbase / height / width): | 2145 / 1430 / 1180 / 820      |
|---------------------------------------------------|-------------------------------|
| Seat height:                                      | 905                           |
| Weight:                                           | 134                           |
| Fuel tank capacity:                               | 7                             |
| Fuel consumption (l/100 km):                      | 2.6                           |
| CO2 emission (g/km):                              | 60                            |
| Engine:                                           | DOHC / Euro 5                 |
| Cooling type:                                     | Liquid-cooled                 |
| Engine capacity cm³ / Valves:                     | 124.2 / 4                     |
| Engine power Kw @ rpm:                            | 11 @ 10000                    |
| Engine torque @ rpm:                              | 11.2 @ 8000                   |
| Cylinder / Cylinder diameter:                     | 1 / 58 x 47                   |
| Stroke / Compression ratio:                       | 4 / 12.6:1                    |
| Starter:                                          | Elektric                      |
| Transmission:                                     | MT6                           |
| Front suspension travel:                          | 240                           |
| The rear suspension travel:                       | 210                           |
| The front brake / The rear brake:                 | Disc Ø 260 mm / Disc Ø 220 mm |
| Front wheel:                                      | 90/90/21                      |
| Rear wheel:                                       | 120/80/18                     |