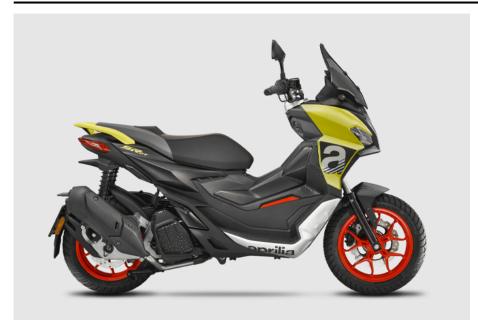

## APRILIA SR GT SPORT 125

The sports version of the SR GT 125 captures the Aprilia spirit like never before, transforming even the simplest journey into an exhilarating, gutsy and fun ride. Ideal for living urban life to the max, it also packs a punch on longer trips, with a host of enduro-inspired elements that soften the bumps of city tarmac and make for better braking in any situation. Epitomising the famous Aprilia character, this a scooter that will completely change the way you get around.