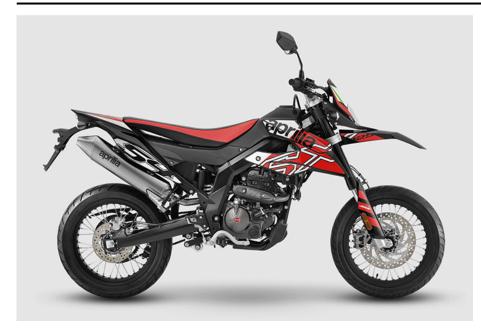

## APRILIA SX 125

The wheels fitted with 17" sporty tyres make the SX one of the most effective 125cc bikes on mixed runs; lightweight and snappy, it is able to offer the emotions of a higher-powered engine capacity. SX 125 is equipped with a refined singlecylinder 125 cc engine, an Aprilia engine that has been able to further refine the four-stroke engine, allowing it to enter the strict Euro 4 standard without compromising performance or driving pleasure. With their high efficiency, increased safety, SX is equipped with advanced suspension and a new ABS braking system with anti-rollover, which guarantees precision and total braking control and adjusts the rear wheel lift in the most decisive braking.