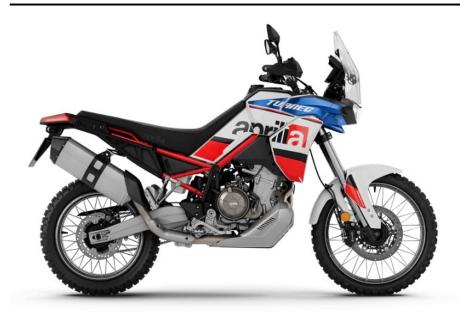

## APRILIA TUAREG 660

Dirt, dust, and water - need anything else to have fun? Yes: the new Tuareg 660. It is finally time to see it in action. Outside in its natural habitat, Tuareg can show you what it can do and you can finally get back to having some real fun! Tuareg: Delivering adventure since 1985.