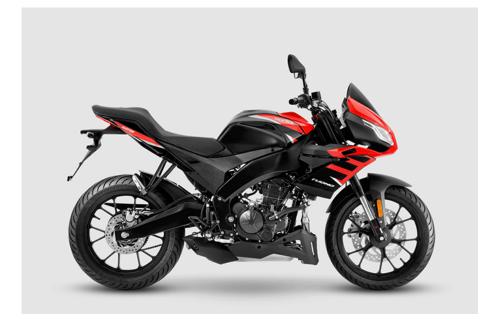

# APRILIA TUONO 125 ABS

Aggressive, sporty, capable of expressing dynamic character and light weight in a unique and unmistakable style, a true big Aprilia in 125 cc of pure fun. Designed, developed and built in Italy, Aprilia Tuono 125 offers the younger rider, but also enthusiasts of smaller engine capacities, the best they can find in terms of design, construction, components and technical features.