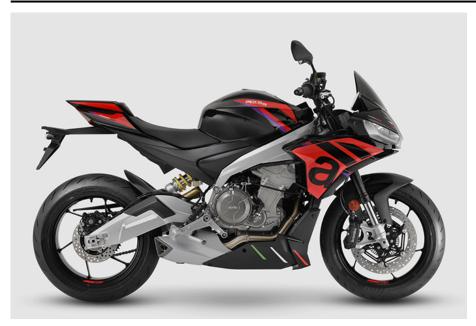

## APRILIA TUONO 660 FACTORY

The Factory trim transforms the already impressive Tuono 660 into an even more dynamic, lightweight and highperformance bike of unparalleled quality with an incredible power-to-weight ratio. With a brand-new latest generation Aprilia twin cylinder at its heart, it delivers extraordinary levels of fun, adrenalin and sheer riding pleasure.