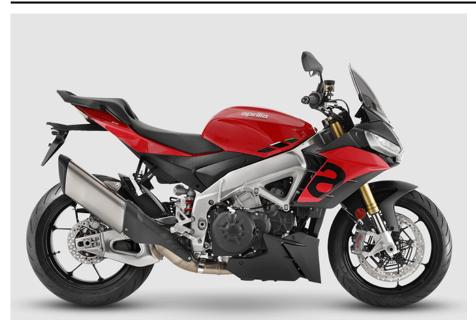

## APRILIA TUONO V4 1100

The Aprilia Tuono V4 discovers its true vocation as a fantastic travel companion with revamped ergonomics, a new saddle and specially designed accessories making it super comfortable for long road trips. And of course, like any self-respecting V4, there's no shortage of speed!