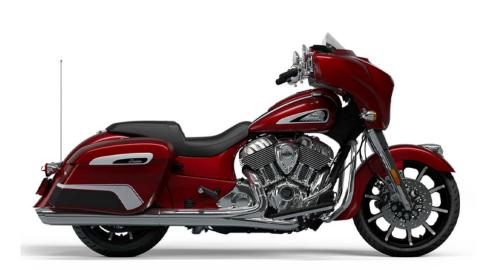

## INDIAN MOTORCYCLE CHIEFTAIN LIMITED

Premium chrome finishes, a sleek fairing, slammed saddlebags, and gunfighter style seat deliver a streamlined, commanding presence. A lowered stance and LED lighting from nose to tail complete the custom-inspired look.

## Colors