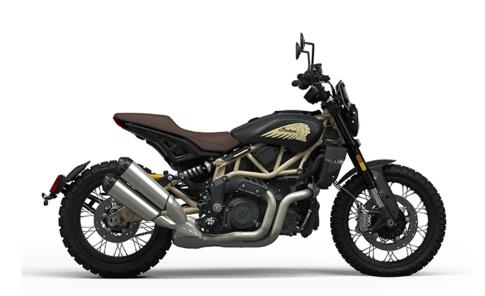

## INDIAN MOTORCYCLE FTR RALLY

Chiseled, muscular, and sophisticated, the FTR Rally is totally inspired by our flat track roots, the very things that make it stylish also make it so incredibly functional. Knobby tires, an Aviator Seat, Rally Windscreen and matte finishes prove that modern performance isn't a contradiction with incredible style.