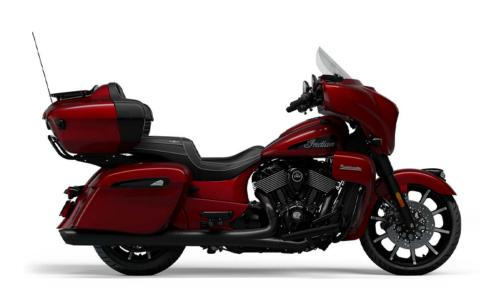

## INDIAN MOTORCYCLE ROADMASTER DARK HORSE

Confident and mean American style makes a bold statement with premium blacked-out finishes front-to-back. Command attention with the iconic headdress atop an open fender showing off a 19-inch contrast cut spoked front wheel.

## Colors