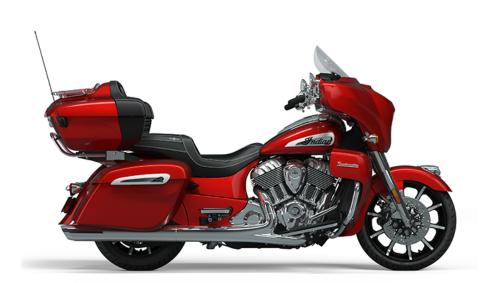

## INDIAN MOTORCYCLE ROADMASTER LIMITED

No matter how far you ride, the Roadmaster Limited is equipped to get you there in comfort and style with fender-to-fender brilliant paint and premium chrome finishes.