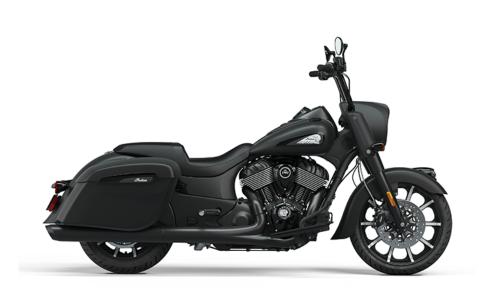

## INDIAN MOTORCYCLE SPRINGFIELD DARK HORSE

Exacting attention to detail in paint with premium matte and gloss black finishes front-to-back make a bold statement and mean no compromises from a bike that makes its presence known even standing still.

## Colors