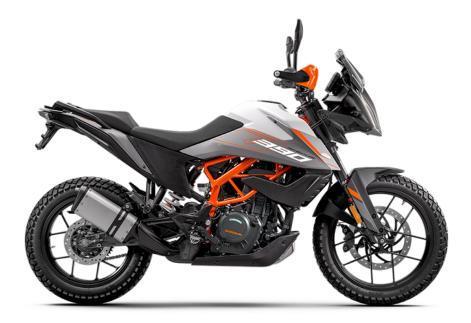

## KTM ADVENTURE 390 | 2024

Merging all-road versatility and proven reliability with real-world performance, The 2024 KTM 390 ADVENTURE makes heading on an adventure an everyday possibility. Powered by a proven 373 cc powerplant churning out 44 HP via a 6-speed gearbox, a class-leading chassis, and a 400 km tank range thanks to a 14.5litre tank, it hits the road with purposeful intent. Whats more, adjustable 43 mm WP APEX forks, 170 mm of wheel travel, OFFROAD MODE, and the option of 19/17" heavy-duty tubed spoked wheels, mean it is perfectly suited to the trail too.

## Technical details

| Seat height:                                           | 855/830                   |
|--------------------------------------------------------|---------------------------|
| Fuel tank capacity:                                    | 14.5                      |
| Fuel consumption (l/100 km):                           | 3,37                      |
| CO2 emission (g/km):                                   | 78                        |
| Cooling type:                                          | Liquid                    |
| Engine capacity cm <sup>3</sup> :                      | 373.2                     |
| Engine power Zs (Kw):                                  | 44 (32)                   |
| Engine torque:                                         | 37                        |
| Cylinder / Cylinder diameter:                          | 1 / 89 x 60               |
| Stroke:                                                | 4                         |
| Starter:                                               | Electric                  |
| Transmission:                                          | MT6                       |
| The drive type:                                        | Chain (520)               |
| Front suspension / Front suspension travel:            | WP APEX 43 / 170          |
| The rear suspension type / The rear suspension travel: | WP APEX - Monoshock / 177 |
| The front brake / The rear brake:                      | Disc 320 mm / Disc 230 mm |