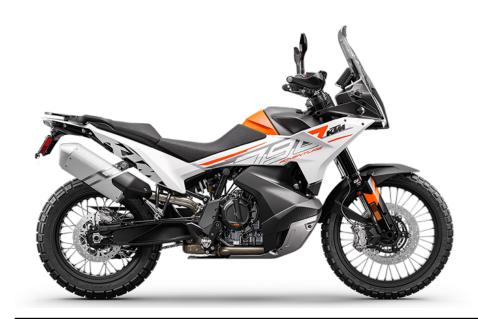

## KTM ADVENTURE 790 | 2024

The 2024 KTM 790 ADVENTURE is designed to make 2-wheeled adventure travel easier. Capable, comfortable, and cost-effective, it not only ticks all the boxes of what an adventure machine should be, it breaks out of the box altogether. Built around a torquey parallel twin-cylinder powerplant, and boasting a classleading electronics package, it's the perfect choice for riders looking to chase the horizon.