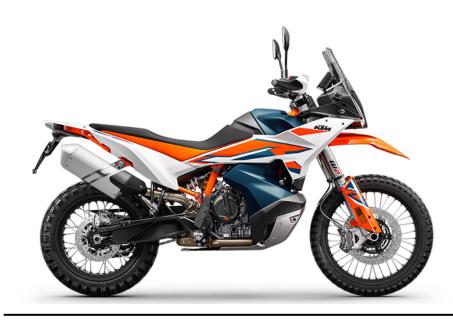

## KTM ADVENTURE 890 R | 2024

The updated KTM 890 ADVENTURE R proves that the destination comes second. With its unmatched ability to dispatch everything from highways to rocky gravel switchbacks, to single goat tracks, the KTM 890 ADVENTURE R boasts serious travel capabilities. Thanks to its incredibly responsive powerplant, pin-sharp offroad handling, and all-day comfort, its all about the journey.