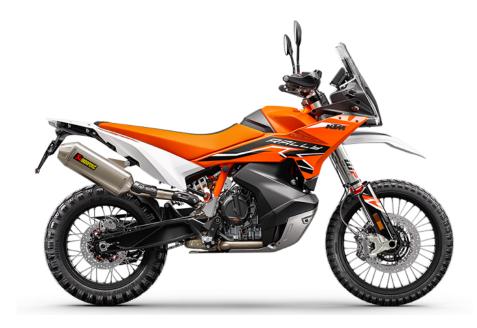

## KTM ADVENTURE 890 R RALLY | 2024

Limited to only 700 worldwide, the all-Austrian-made 2024 KTM 890 ADVENTURE R RALLY rips into the mid-weight adventure landscape with all the rigor of a **READY TO RACE Dakar machine.** Thanks to race-spec WP XPLOR PRO Suspension, heavy-duty rims and a lightweight Akrapovic slipon fitted as standard, the destination comes second. With its unmatched ability to dispatch everything from gravel switchbacks to single tracks, the KTM 890 ADVENTURE R RALLY sets the new standard when it comes to serious offroad travel capabilities.