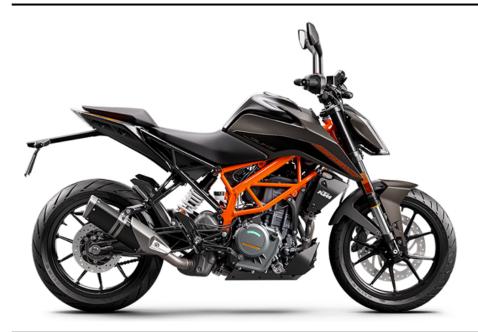

## KTM DUKE 390

The KTM 390 DUKE is a pure example of what draws so many to the thrill of street motorcycling. This Corner Rocket maximizes enjoyment and user value, taking the honors wherever nimble handling counts. Light as a feather, powerful and packed with state-of-the-art technology, it guarantees a thrilling ride, whether you're fighting your way through the urban jungle or carving your name into a forest of bends.