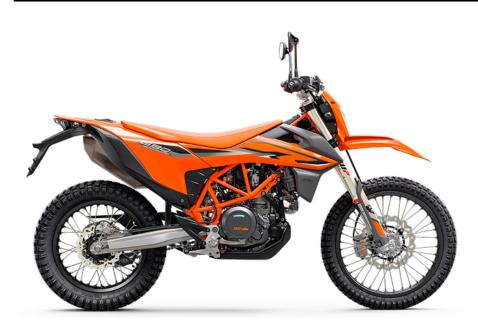

## KTM ENDURO 690 R | 2024

Ride from home and feel the adrenaline build while chasing tarmac curves towards your favourite offroad location. No trailer required just twist the throttle of the KTM 690 ENDURO R, which really comes into its own when the dirt begins and the trail gets more extreme. Its lightweight chassis, aggressive styling, and trusted 690 LC4 motor, are enhanced by the latest electronics and WP XPLOR suspension. Master more challenging terrain on this lightweight, high-performance king of versatility.