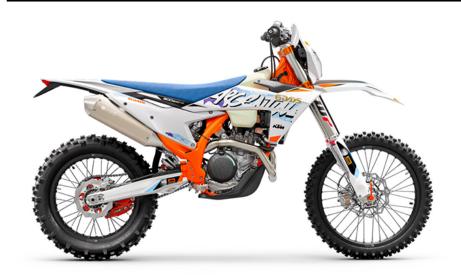

## KTM EXC-F 500 SIX DAYS | 2024

There are few machines that can hold their own against the KTM 500 EXC-F SIX DAYS. Power, torque, unmatched handling, and pure 4-stroke fury puts this Enduro weapon in a class all of its own. Packing a 64-horsepower punch in an all-new frame, complete with closed-cartridge suspension, and an electronics package that puts its rivals to shame, the 2024 KTM 500 EXC-F SIX DAYS is ready to take on any challenge.