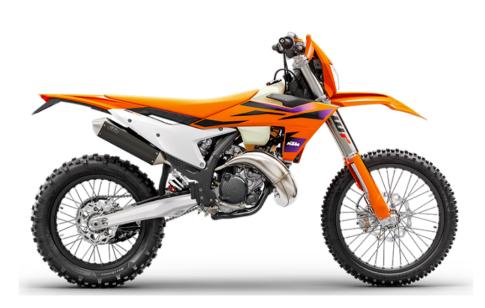

## KTM EXC 150 | 2024

Taking its place as the entry-level enduro weapon in the EXC arsenal, the 2024 KTM 150 EXC isn't one to take for granted. Featuring the same model enhancements as the rest of the KTM 2024 EXC range - like an allnew frame, closed-cartridge suspension, new bodywork, and an all-new TBI fueling system - it packs enough punch to hang on to the big boys, while commanding just as much respect.