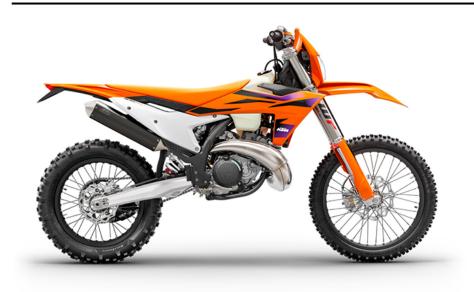

## KTM EXC 300 | 2024

The KTM 300 EXC is one of the most recognized names at the sharp end of hard enduro. With a bulletproof, fuel-injected 2-stroke engine churning out masses of low-down torque and top-end fury, it's the ideal companion when tackling challenging terrain. Now with all-new suspension, a new frame and fresh bodywork, the 2024 KTM 300 EXC is ready to take on the world's toughtest enduro terrain.