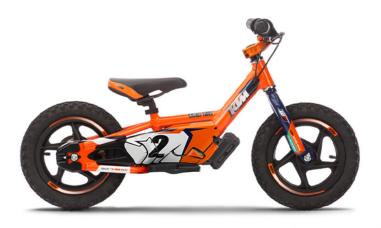

## KTM REPLICA 12EDRIVE

Perfect for 3-5 year old kids under 75 lbs., with 14-20" inseam

- 12" composite wheels with pneumatic tires
- Seat height: 13"
- Weight: 17 lbs. with battery
- Frame: Aluminum tig welded
- Fork: Steel, BMX style
- Proprietary drive system