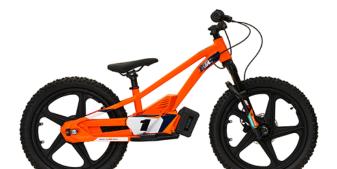

## KTM REPLICA 20EDRIVE

Perfect for children up to 12 years old

- 20" nylon wheels
- Hydraulic brakes

Patented drive system with 3 power modes and thermal protection:

- Low/Training mode ~ 16 km/h
  Medium/Transition mode ~ 24 km/h
- High/Advanced mode ~ 32 km/h