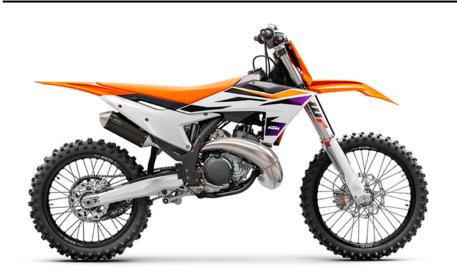

## KTM SX 250 | 2024

Whether its power-to-weight or power and control, the **KTM 250 SX** is the perfect combination of all that counts. Featuring a high-performance 2-stroke engine fitted within a state-of-the-art chassis, this powerhouse is undoubtedly the fastest 250 cc 2-stroke on track. This proven race weapon is the right choice for those who thrive on that glorious 2-stroke sound while smashing out one hot lap after the next.

## Technical details

| Seat height / Ground clearance:                        | 958 / 359                            |
|--------------------------------------------------------|--------------------------------------|
| Weight:                                                | 99.4                                 |
| Fuel tank capacity:                                    | 7.2                                  |
| Engine capacity cm³ / Valve mechanism:                 | 249 / Elektroniskais                 |
| Cylinder / Cylinder diameter:                          | 1 / 66.4 x 72                        |
| Stroke:                                                | 2                                    |
| Starter:                                               | Electric                             |
| Transmission:                                          | MT5                                  |
| Front suspension / Front suspension travel:            | WP XACT-USD, Ø 48 mm / 310           |
| The rear suspension type / The rear suspension travel: | WP XACT Monoshock with linkage / 300 |
| The front brake / The rear brake:                      | Disc Ø 260 mm / Disc Ø 220mm         |