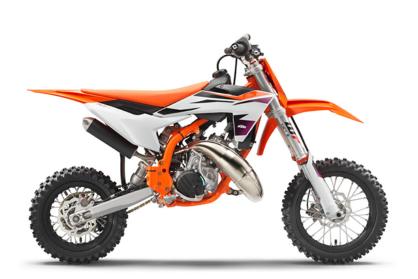

## KTM SX 50 | 2024

The **50 SX** is a true KTM for young MX riders aged from around 4 to 10 years old and up to a body height of 1.30m. It is a genuine dirt bike that, like its bigger siblings, is produced with top-quality components.