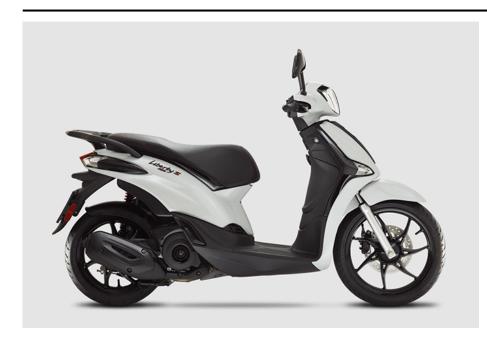

## PIAGGIO LIBERTY 125 S ABS

The "S" version interprets the Italian Style of the new Piaggio Liberty in a more dynamic and fierce way.

Distinguishable thanks to the unique finishes of the seat, bevelled edge rims and black rear-view mirrors,

the Liberty S is available with all the 3 types of displacements, 50, 125 ABS and 150 ABS, in the exclusive

Grigio Titanio Opaco and Rosso Ibis colourings. Featuring modern and flowing lines and lavish details,

Liberty S takes on all the technical, functional and technological features of the new Liberty combining them in a more sporty and zesty vehicle, designed for the most energetic people even during daily urban routes.