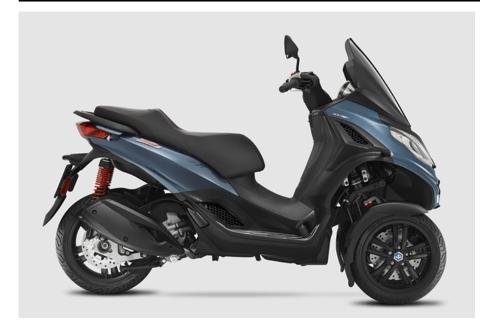

## PIAGGIO MP3 300 HPE SPORT

Modern, sporty design blends seamlessly with a bold front chassis to create sleek, lightweight lines. The front of the bike, with its unique double wheel combination, takes on a more nimble aspect thanks to its mudguards with their sporty outline and the coloured bodywork.

LED lights and an ample LCD display are testament to the increasing role technology plays and its athletic prowess. The bottom line: this is a dynamic, agile bike which delivers an extraordinary riding experience with no call for compromise.