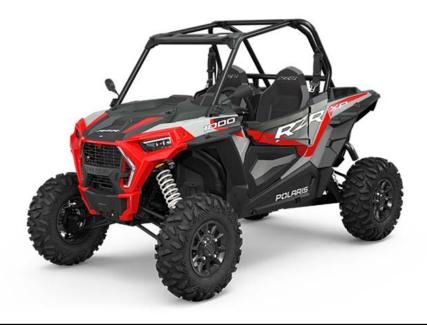

## POLARIS RZR XP 1000 EPS

## Technical details

| Dimensions (length / wheelbase / height / width):      | 3022 / 2286 / 1873 / 1626                                                                                                            |
|--------------------------------------------------------|--------------------------------------------------------------------------------------------------------------------------------------|
| Ground clearance:                                      | 343                                                                                                                                  |
| Weight:                                                | 656.8                                                                                                                                |
| Fuel tank capacity:                                    | 36                                                                                                                                   |
| Engine:                                                | PROSTAR 1000CC                                                                                                                       |
| Cooling type:                                          | Liquid cooled                                                                                                                        |
| Engine capacity cm <sup>3</sup> :                      | 999                                                                                                                                  |
| Cylinder:                                              | 2                                                                                                                                    |
| Stroke:                                                | 4                                                                                                                                    |
| Fuel system:                                           | Electronic fuel injection                                                                                                            |
| Front suspension / Front suspension travel:            | Dual A-Arm with stabilazer / 534                                                                                                     |
| The rear suspension type / The rear suspension travel: | Dual A-Arm with stabilizer / 534                                                                                                     |
| The front brake / The rear brake:                      | 4-wheel hydraulic disc with dual-bore front and<br>rear calipers / 4-wheel hydraulic disc with dual-<br>bore front and rear calipers |
| Front wheel:                                           | 29/9/14                                                                                                                              |
| Rear wheel:                                            | 29/11/14                                                                                                                             |