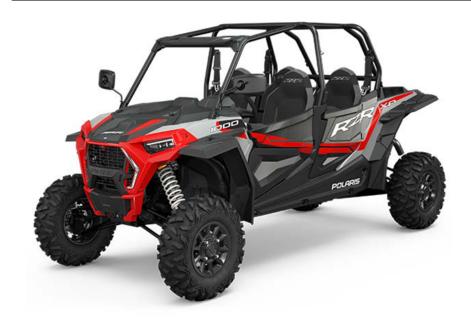

## POLARIS RZR XP 4 1000 EPS

## Technical details

| Dimensions (length / wheelbase / height / width):      | 3708 / 2972 / 1873 / 1626                                                                                                     |
|--------------------------------------------------------|-------------------------------------------------------------------------------------------------------------------------------|
| Ground clearance:                                      | 343                                                                                                                           |
| Weight:                                                | 737                                                                                                                           |
| Fuel tank capacity:                                    | 36                                                                                                                            |
| Engine:                                                | PROSTAR 1000                                                                                                                  |
| Cooling type:                                          | Liquid cooled                                                                                                                 |
| Engine capacity cm³:                                   | 999                                                                                                                           |
| Fuel system:                                           | Electronic fuel injection                                                                                                     |
| Transmission:                                          | Automatic PVT                                                                                                                 |
| Front suspension / Front suspension travel:            | Dual A-Arm with stabilizer / 508                                                                                              |
| The rear suspension type / The rear suspension travel: | Dual A-Arm with stabilizer / 508                                                                                              |
| The front brake / The rear brake:                      | 4-wheel hydraulic disc with dual-bore front and rear calipers / 4-wheel hydraulic disc with dual-bore front and rear calipers |
| Front wheel:                                           | 29/9/14                                                                                                                       |
| Rear wheel:                                            | 29/11/14                                                                                                                      |