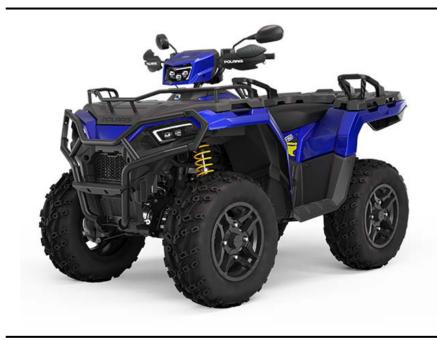

## POLARIS SPORTSMAN 570 EPS SP OHLINS

- Upgraded ride with more traction and control at all speeds
- Better overall vehicle balance: more maneuverable, improved stability
- Maximum grip in all driving conditions, especially when cornering