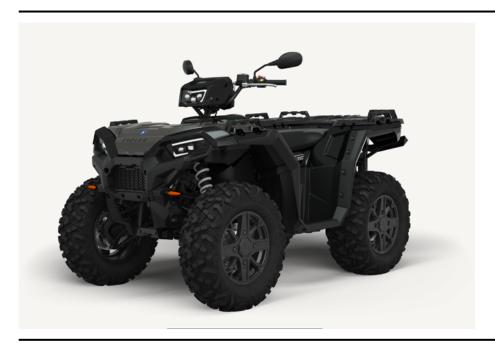

## POLARIS SPORTSMAN XP 1000 EPS

## Technical details

| Dimensions (length / wheelbase / height / width):      | 2114 / 1346 / 1408 / 1209                                       |
|--------------------------------------------------------|-----------------------------------------------------------------|
| Seat height / Ground clearance:                        | 940 / 292                                                       |
| Weight:                                                | 374                                                             |
| Fuel tank capacity:                                    | 19.9                                                            |
| Engine:                                                | PROSTAR 952CC                                                   |
| Cooling type:                                          | :iquid cooled                                                   |
| Engine capacity cm³:                                   | 952                                                             |
| Cylinder:                                              | 1                                                               |
| Stroke:                                                | 4                                                               |
| Transmission:                                          | Automatic PVT                                                   |
| Front suspension / Front suspension travel:            | High-clearance arched dual A-arm / 229                          |
| The rear suspension type / The rear suspension travel: | High-clearance arched dual A-arm / 260                          |
| The front brake / The rear brake:                      | Hydraulic operated disc brakes / Hydraulic operated disc brakes |
| Front wheel:                                           | 26/8/14                                                         |
| Rear wheel:                                            | 26/10/14                                                        |