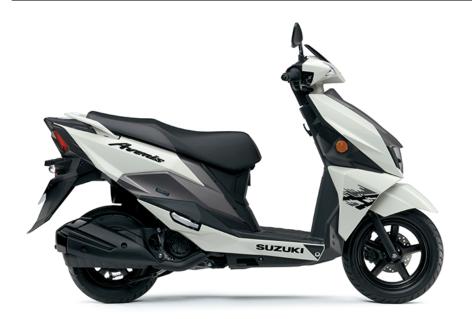

## SUZUKI AVENIS 125

From the sharp lines of its striking face to its sleek, upswept tail, your eyes are treated to styling that evokes a visual sense of great speed and conveys the promise of an exciting experience.