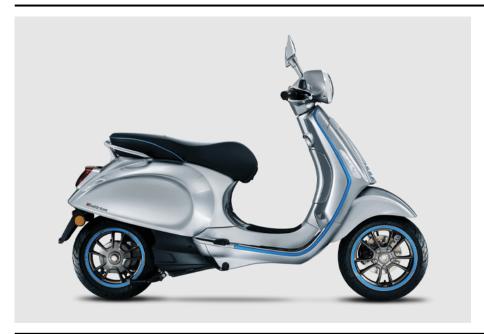

## VESPA ELETTRICA 70 KM/H

The perfect balance between the very latest eco-friendly innovations and fantastic riding performance, brought together by smart technology.

- Battery power 48V
- Battery capacity 86 Ah
- Batetery energy 4.2 kWh
- Charging time 4h
- Battery weight 25kg

## Technical details

| Dimensions (length / wheelbase / height / width): | 1870 / 1350 / 1150 / 735       |
|---------------------------------------------------|--------------------------------|
| Seat height:                                      | 790                            |
| Weight:                                           | 130                            |
| Engine power Kw:                                  | 4                              |
| Engine torque:                                    | 200                            |
| The front brake / The rear brake:                 | Disc, Ø 200 mm / Drum, Ø140 mm |
| Front wheel:                                      | 110/70/12                      |
| Rear wheel:                                       | 120/70/11                      |