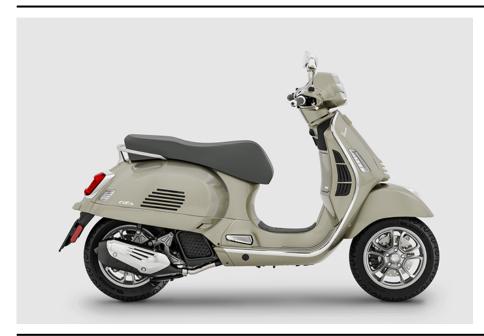

## VESPA GTS 125

Combining style, stability and handling in an unassuming and elegant design, this seemingly modest-looking Vespa may seem demure but has a surprisingly gritty side to it.