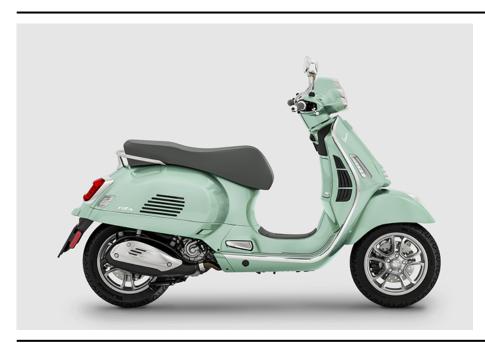

## VESPA GTS 300

Understated, restrained and with the renowned Vespa elegance, this is a scooter for those who like to get around with the minimum of fuss and bother.

## Technical details

| Dimensions (length / wheelbase / width): | 1980 / 1380 / 765                                                               |
|------------------------------------------|---------------------------------------------------------------------------------|
| Seat height:                             | 790                                                                             |
| Weight:                                  | 8                                                                               |
| Fuel consumption (l/100 km):             | 3                                                                               |
| CO2 emission (g/km):                     | 75                                                                              |
| Engine:                                  | HPE                                                                             |
| Cooling type:                            | Liquid                                                                          |
| Engine capacity cm³:                     | 278                                                                             |
| Engine power Zs (Kw):                    | 23 (17)                                                                         |
| Engine torque @ rpm:                     | 26 @ 5250                                                                       |
| Cylinder / Cylinder diameter:            | 1 / 75 x 63                                                                     |
| Stroke:                                  | 4                                                                               |
| Starter:                                 | Electric                                                                        |
| The front brake / The rear brake:        | Stainless steel with hydraulic control / Stainless steel with hydraulic control |
| Front wheel:                             | 120/70/12                                                                       |
| Rear wheel:                              | 130/70/12                                                                       |