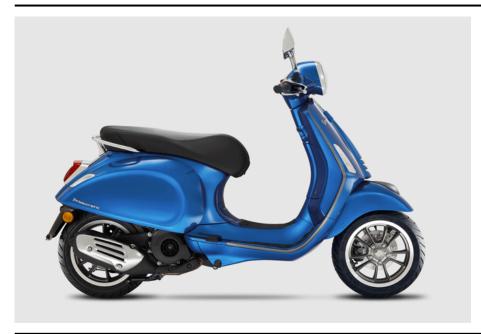

## VESPA PRIMAVERA 125 S

*Primavera* - youthful, light Vespa spirit, with updated style and technological equipment!

The new *Vespa Primavera* is driven by modern one-cylinder fpur-stroke 125 cc engines, air-cooled and equipped with electronic injection and 3-vale distribution. Each detail from the exhaust to the inner structure of the transmission casing was designed to provide a smooth, quiet, and comfortable ride.

## Colors