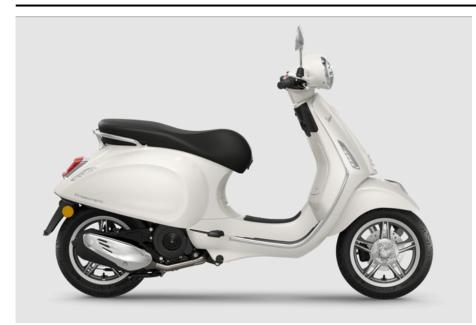

## VESPA PRIMAVERA 50

The new Vespa Primavera is back today, with a wealth of those values that produced the legend. Youthful, innovative, technologically ground-breaking, agile and dynamic, with an eye to the protection of the environment of which it is the star, the Vespa Primavera is the protagonist of its time, inheriting all the freshness and joy of life that go hand in hand with the story of a model that is a cult in the Vespa family tree.

With a radically new design, a new body in steel, new sizes, still agile but even more stable and comfortable, Vespa Primavera is reborn - powered by the ultra modern and ecological 50 2T, 50 4T, 125 3V and 150 3V engines appropriating some of the stylistic and technical solutions of Vespa 946, the most prestigious and technologically advanced model ever conceived.