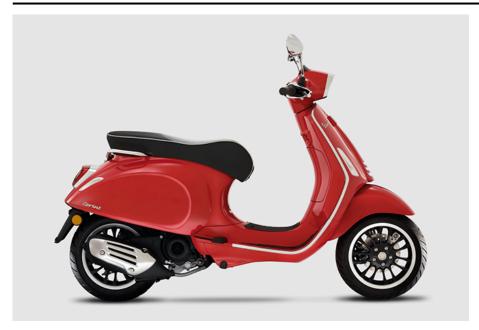

## VESPA SPRINT 50

The Vespa Sprint 50-cc 4-stroke sports the innovative i-get engine with an inbuilt barometric sensor that constantly monitors combustion and adapts it to driving conditions. Electronic injection and 3-valve distribution (2 intake and 1 exhaust) are perfectly calibrated to optimise performance and fuel consumption, whilst improved delivery and start-up are the cherry on the top.