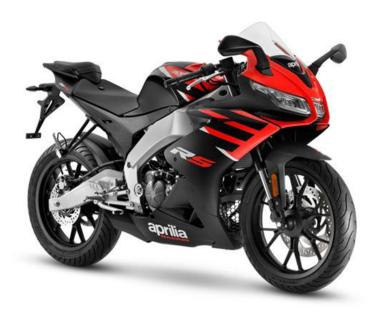

## APRILIA RS 125 ABS



Since 1993 more than 100,000 units of the Aprilia RS4 125 twostroke have been produced and sold in over 30 countries worldwide. It is in the younger and most competitive classes of the MotoGP that Aprilia has established itself as a true "school of champions". With the Aprilia RS series (RS, RSV, RSW and RSA) 250's and 125's, riders such as Biaggi, Rossi, Melandri, Stoner, Lorenzo and Simoncelli have raced and obtained their first great triumphs. A wealth of successes and technical skills that Aprilia has always transferred to mass production both in terms of technical philosophy and aesthetics, faithfully replicating the image of bikes having achieved success with the greatest champions of contemporary motorcycling.

## Colors





## Technical details

| Dimensions (length / wheelbase