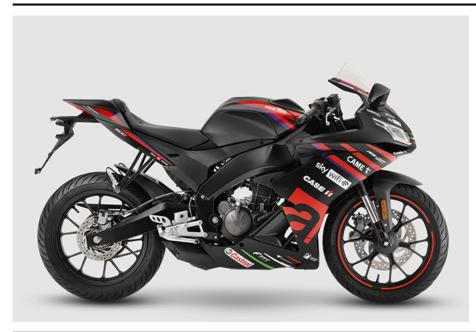

## APRILIA RS 125 GP REPLICA

With the new Aprilia RS 125 GP Replica, you'll experience all the thrills and goosebumps of competitive riding. Born on the tracks, this light and grunty bike features an aluminium frame, new Euro 5-compliant engine, the best of advanced technology and the ergonomics of an authentic super sports bike. WIth all this, and much more, no wonder it sets the standard for young riders after style, adrenalin and performance, both on the road and on the track.