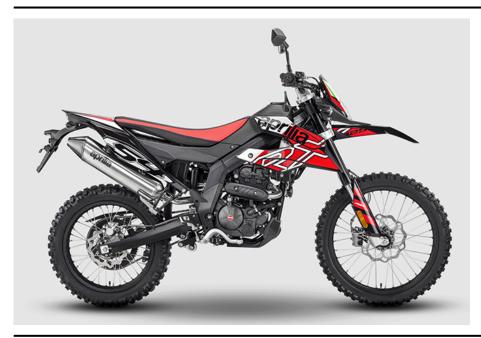

## APRILIA RX 125

The Aprilia RX 125 is the latest heir to Aprilia's successful history in off-road competitions; a strong reputation built up over the years thanks to low-weight, high-performance motorcycles that are fun to ride on everyday roads and on the most demanding off-road trails. An authentic Aprilia motorcycle renewed in design, equipment and engine, ready to offer great emotions to anyone who grips the handlebars.

## Technical details

| Dimensions (length / wheelbase / height / width): | 2145 / 1430 / 1180 / 820      |
|---------------------------------------------------|-------------------------------|
| Seat height:                                      | 905                           |
| Weight:                                           | 134                           |
| Fuel tank capacity:                               | 7                             |
| Fuel consumption (l/100 km):                      | 2.6                           |
| CO2 emission (g/km):                              | 60                            |
| Engine:                                           | DOHC / Euro 5                 |
| Cooling type:                                     | Liquid-cooled                 |
| Engine capacity cm³ / Valves:                     | 124.2 / 4                     |
| Engine power Kw @ rpm:                            | 11 @ 10000                    |
| Engine torque @ rpm:                              | 11.2 @ 8000                   |
| Cylinder / Cylinder diameter:                     | 1 / 58 x 47                   |
| Stroke / Compression ratio:                       | 4 / 12.6:1                    |
| Starter:                                          | Elektric                      |
| Transmission:                                     | MT6                           |
| Front suspension travel:                          | 240                           |
| The rear suspension travel:                       | 210                           |
| The front brake / The rear brake:                 | Disc Ø 260 mm / Disc Ø 220 mm |
| Front wheel:                                      | 90/90/21                      |
| Rear wheel:                                       | 120/80/18                     |