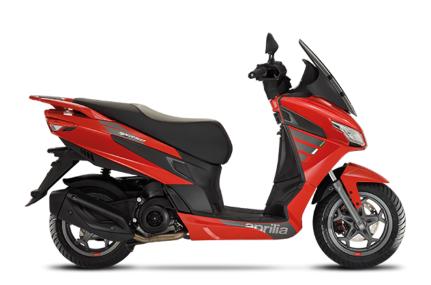

## APRILIA SXR 50

Just a few minutes riding the Aprilia SXR 50 will be enough to discover its incredible comfort levels, the result of reworked ergonomics, a new footrest, large seat, generous storage space and much more. This is no ordinary scooter, but the new frontier in small-cylinder urban scooters.