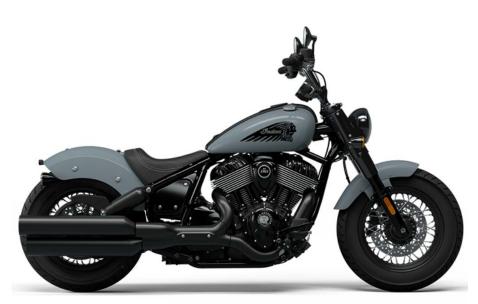

## INDIAN MOTORCYCLE CHIEF BOBBER DARK HORSE

The air-cooled Thunderstroke 116 produces 120 ft-lbs of raw torque for passing power in all 6 gears. It'll catch eyes on the street and grab your soul from the saddle.

Black Smoke - 21 050 EUR

Silver Quartz Smoke - 21 450 EUR

Titanium Smoke - 21 450 EUR

Copper Smoke ICON - 21 800 EUR

Colors