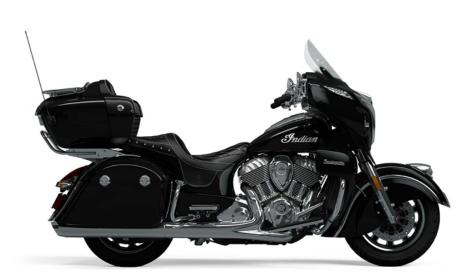

## INDIAN MOTORCYCLE ROADMASTER CLASSIC

The road may be long, but it doesn't have to feel like it. No matter how far you ride, the Roadmaster is equipped to get you there in style and comfort.

Black Metallic - 34 650 EUR