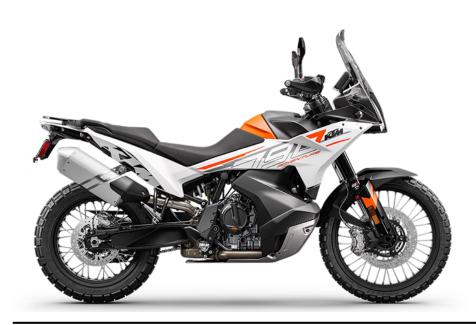

## KTM ADVENTURE 790 | 2024

The 2024 KTM 790 ADVENTURE is designed to make 2-wheeled adventure travel easier. Capable, comfortable, and cost-effective, it not only ticks all the boxes of what an adventure machine should be, it breaks out of the box altogether. Built around a torquey parallel twin-cylinder powerplant, and boasting a class-leading electronics package, it's the perfect choice for riders looking to chase the horizon.