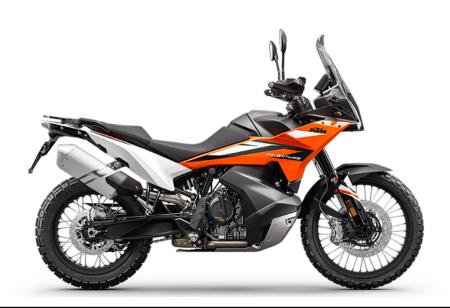

## KTM ADVENTURE 890 | 2024

Let's get straight to the point the KTM 890 ADVENTURE is
serious about adventure travel.
Updated for 2024, the KTM 890
ADVENTURE brings unmatched
rideability on everything from
highways to rocky gravel
switchbacks. Complete with
reworked adjustable suspension,
improved seat comfort, and wind
protection, the 2024 KTM 890
ADVENTURE is ready to take you
to places unknown.