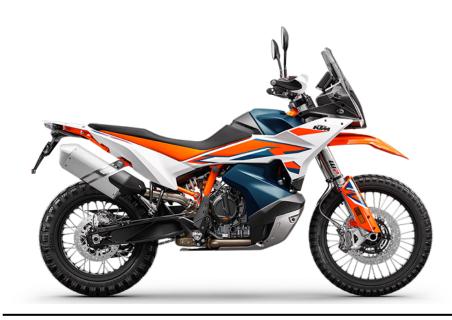

## KTM ADVENTURE 890 R | 2024

The updated KTM 890 ADVENTURE R proves that the destination comes second. With its unmatched ability to dispatch everything from highways to rocky gravel switchbacks, to single goat tracks, the KTM 890 ADVENTURE R boasts serious travel capabilities. Thanks to its incredibly responsive powerplant, pin-sharp offroad handling, and all-day comfort, its all about the journey.