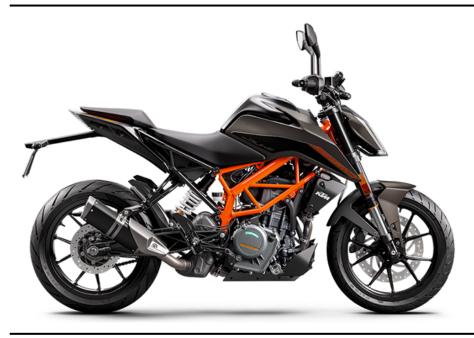

## KTM DUKE 390

The KTM 390 DUKE is a pure example of what draws so many to the thrill of street motorcycling. This Corner Rocket maximizes enjoyment and user value, taking the honors wherever nimble handling counts. Light as a feather, powerful and packed with state-of-the-art technology, it guarantees a thrilling ride, whether you're fighting your way through the urban jungle or carving your name into a forest of bends.