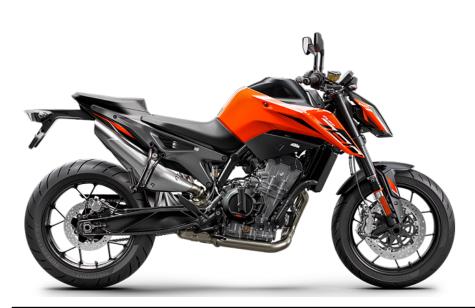

## KTM DUKE 790 L | 2024

The KTM 790 DUKE is as surgical as its nickname suggests. With the agility you'd expect from a single, combined with the hard-hitting punch of a twin, the KTM 790 DUKE slices up the road with pinpoint precision. With a 799 cc LC8c parallel twin motor - the most compact in its class - nestled into one of the lightest frames around, the KTM 790 DUKE is all about being fast everywhere, with the corners being its playground.

## Technical details

| Seat height / Ground clearance:                        | 825 / 186                 |
|--------------------------------------------------------|---------------------------|
| Weight:                                                | 174                       |
| Engine:                                                | DOCH                      |
| Cooling type:                                          | Liquid                    |
| Engine capacity cm³ / Valves:                          | 799 / 8                   |
| Engine power Zs (Kw):                                  | 95 (77)                   |
| Engine torque @ rpm:                                   | 87 @ 8000                 |
| Cylinder / Cylinder diameter:                          | 2 / 88 x 65.7             |
| Stroke:                                                | 4                         |
| Starter:                                               | Electric                  |
| Transmission:                                          | MT6                       |
| The drive type:                                        | Chain (520)               |
| Front suspension / Front suspension travel:            | WP APEX 43 / 140          |
| The rear suspension type / The rear suspension travel: | WP APEX - Monoshock / 150 |
| The front brake / The rear brake:                      | Disc 300 mm / Disc 240 mm |